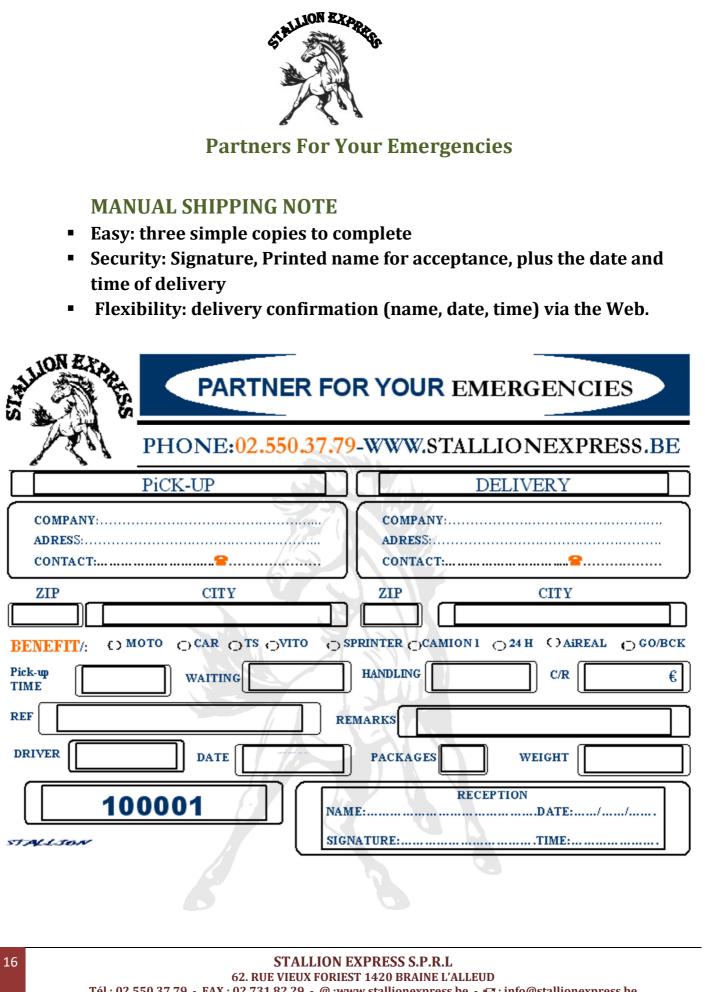

freight services as well as non-guaranteed freight forwarding services. And while many carriers give you only a range of transit times, we know that's not sufficient for air freight. We give you time and day-specific services so you get the predictability and flexibility you need

As agent for air consignments, STALLION EXPRESS remains your point of contact.

STALLION EXPRESS takes care of all Pick-ups, Encoding, and tracking through to final delivery.

Opportunity to encode and track your parcel via the website.

 STALLION EXPRESS S.P.R.L

 62. RUE VIEUX FORIEST 1420 BRAINE L'ALLEUD

 Tél : 02 550 37 79 - FAX : 02 731 82 29 - @ :www.stallionexpress.be - : info@stallionexpress.be

 RPM Bruxelles - TVA :BE 0823 874 151 - ING : BE25 363-0693592-82 - BNP PARISBAS FORTIS: BE08 0016 9957 7113



Tél : 02 550 37 79 - FAX : 02 731 82 29 - @ :www.stallionexpress.be - 🖅 : info@stallionexpress.be RPM Bruxelles - TVA :BE 0823 874 151 - ING : BE25 363-0693592-82 - BNP PARISBAS FORTIS: BE08 0016 9957 7113

## **WEB ENCODING**

#### Order

Speed: WEB order, 

- Security: User password •
- Flexibility: View, print, manage your contacts and references

| - EXPRESS DELIVERY | PARTNER FOR YOUR EMMERGENCIES   |  |
|--------------------|---------------------------------|--|
|                    | Bienvenue chez STALLION EXPRESS |  |
|                    | Commander                       |  |
|                    | Consulter                       |  |
|                    | Imprimer                        |  |
|                    | Consulter Factures              |  |
|                    | Ge