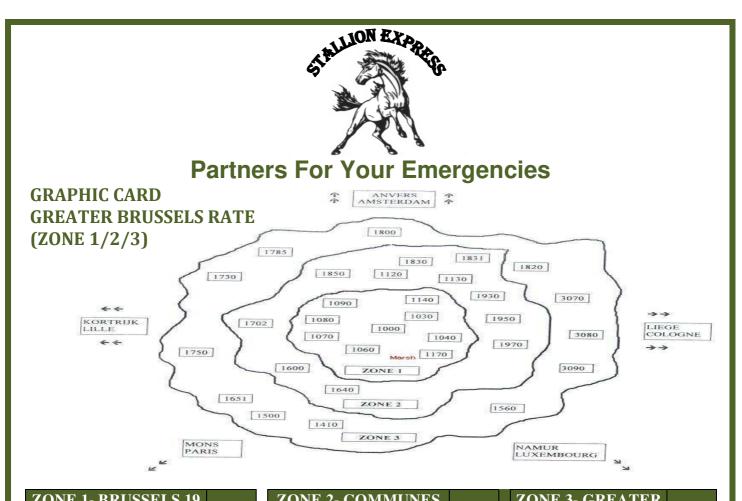

#### Brussels rate (Zone 1)

Anderlecht, Auderghem, Berchem, Bruxelles, Etterbeek, Evere, Forest, Ganshoren, Ixelles, Jette, Koekelberg, Laeken, Molenbeek-Saint Jean, Saint-Gilles, Saint-Josse, Schaerbeek, Uccle, Watermael-Boitsfort, Woluwe-Saint Lambert, Woluwe-Saint Pierre.

### Adjoining rate (Zone 2)

Diegem, Dilbeek, Drogenbos, Grand-Bigard, Grimbergen, Haren, Itterbeek, Kraainem, Linkebeek, Neder-over-Heembeek, Nossegem, Overijse, Rhode-Saint-Genèse, Ruisbroek, Leeuw-Saint-Pierre, Strombeek, Wemmel, Wezembeek-Oppem, Woluwe-Saint-Etienne, Sterrebeek, Zaventem, Zellik.

#### Greater Brussels rate (Zone 3)

Affligem – Alsemberg – Asse – Beersel – Buizingen – Dworp – Elewijk – Halle – Hoeilaart – Huizingen – Huldenberg – Jesus Heik – Kampenhout – Kobbegem – Kortenberg – La Hulpe – Lennik – Lot – Machelen – Meise – Merchtem – Mollem – Sterrebeek – Ternat – Tervuren – Vilvoorde – Waterloo.

10

| ZONE 1- BRUSSELS 19<br>COMMUNES | ZIP  | 2  |
|---------------------------------|------|----|
| Bruxelles 1                     | 1000 | Ν  |
| Bruxelles 2 (Laken)             | 1020 | Η  |
| Schaerbeek                      | 1030 | S  |
| Etterbeek                       | 1040 | R  |
| Ixelles                         | 1050 | D  |
| Saint Gilles                    | 1060 | L  |
| Anderlecht                      | 1070 | R  |
| Molembeek                       | 1080 | D  |
| Koekelberg                      | 1081 | lt |
| Berchem                         | 1082 | G  |
| Ganshoren                       | 1083 | Ζ  |
| Jette                           | 1090 | N  |
| Evere                           | 1140 | D  |
| Woluwe Saint Pierre             | 1150 | G  |
| Auderghem                       | 1160 | S  |
| Watermael-Boitsfort             | 1170 | Ν  |
| Uccle                           | 1180 | Ζ  |
| Forest                          | 1190 | Ν  |
| Woluwe Saint Lambert            | 1200 | S  |
| Woluwe Saint Lambert            | 1201 | Κ  |
| Bruxelles Centre                | 1210 | V  |
|                                 |      | (  |

| ZONE 2- COMMUNES     | ZIP  | 2  |
|----------------------|------|----|
| ADJOINING RATE       |      |    |
| Neder-Over-Heembeek  | 1120 | -  |
| Haren                | 1130 |    |
| Sint Pieters Leeuw   | 1600 | ŀ  |
| Ruisbroek            | 1601 | E  |
| Drogenbos            | 1620 | L  |
| Linkebeek            | 1630 | -  |
| Rhode saint Genese   | 1640 |    |
| Dilbeek              | 1700 | ŀ  |
| Itterbeek            | 1701 | υ, |
| Grand-Bigard         | 1702 | ŀ  |
| Zellik               | 1731 |    |
| Wemmel               | 1780 | L  |
| Diegem               | 1831 |    |
| Grimbergen           | 1850 |    |
| Stombeek             | 1853 | ς, |
| Nossegem             | 1930 |    |
| Zaventem             | 1930 |    |
| Woluwe saint Stevens | 1932 | ł  |
| Sterrebeek           | 1933 | E  |
| Kraainem             | 1950 | ł  |
| Wezembeek-Oppem      | 1970 | ٦  |
| Overijse             | 3090 |    |
|                      |      |    |

| <b>ZONE 3- GREATER</b> |      |
|------------------------|------|
| BRUSSELS               | ZIP  |
| Waterloo               | 1410 |
| Mollem                 | 1730 |
| Hoeilaart              | 1560 |
| Beersel                | 1650 |
| Lot                    | 1651 |
| Alsemberg              | 1652 |
| Dworp                  | 1653 |
| Huizingen              | 1654 |
| Schepdaal              | 1703 |
| Asse                   | 1730 |
| Ternat                 | 1740 |
| Lennik                 | 1750 |
| Merchtem               | 1785 |
| Vilvvorde              | 1800 |
| Steenokkerzeel         | 1820 |
| Machelen               | 1830 |
| Meise                  | 1861 |
| Kampenhout             | 1910 |
| Brucargo               | 1931 |
| Kortenberg             | 3070 |
| Tervuren               | 3080 |
|                        |      |